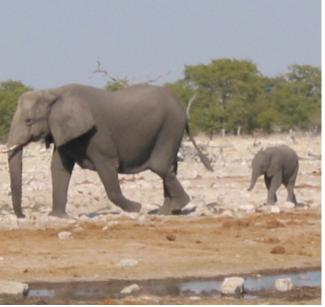

## Day 6,7 and 8

Head north to the Etosha National Park. Enjoy game driving inside the national park as well as nighttime game viewing at the floodlit waterhole. Overnight Okaukuejo Resort BB